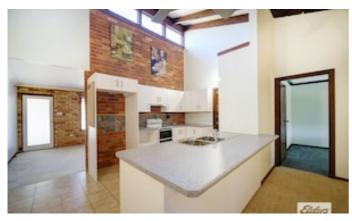

In the middle of the home the updated galley style gourmet country kitchen has a pantry and dishwasher along with miles of bench space. There is a spacious dining room adjacent the kitchen and to the rear of the home there is a huge family room making for two genuine internal living rooms. High raked ceilings with timber beams feature within the home, also there are clerestory highset feature windows that promote natural light in to the home and give a feeling of space.