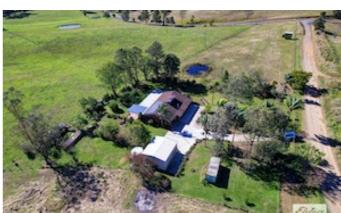

TYPE: Sold

**INTERNET ID: 93P1759** 

**SALE DETAILS** 

\$680,000

**CONTACT DETAILS** 

**Shane Merrick** 0408 621 962

The 4.9 acres feature landscaped retained terraced gardens around the immediate house yard with established plants and trees. A long concrete driveway for all weather access makes for easy coming and going for all vehicles. An additional concreted apron area to the front and side of home is low maintenance and acts as open storage for vehicles.

Separate to the home is a huge 6 metre wide x 8 metre deep (approx) Colorbond shed featuring highset roller doors (ideal accommodation for a boat or caravan), with extra open air concreted storage beside the shed. Two 5000 gallon fresh water tanks for household consumption. The property is fenced into 3 paddocks with two stock dams.

· Land Area 1.98296 hectares

Bedrooms: 4Bathrooms: 1