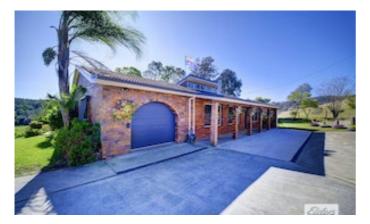

## 1.98 hectares, 4.90 acres

Only once in a while do small lot acreage properties become available for sale in the tranquil location of Wherrol Flat. This property features a well maintained four bedroom brick and tile residence. Upon entering this family home you are greeted by a large lounge room with a slow combustion wood heater that is ideal for those cosy winter nights.

Split system air conditioning has been installed for year round comfort. Main bathroom and separate toilet are well located to the bedrooms. Adjoining the rear family room there is a generously sized outdoor covered alfresco area for family BBQs and parties. A tandem two car garage and extra large laundry are attached to the home. Cost saving solar panels have already been installed on the roof.