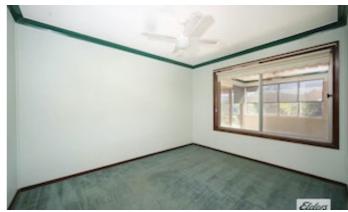

In the middle of the home the updated galley style gourmet country kitchen has a pantry and dishwasher along with miles of bench space. There is a spacious dining room adjacent the kitchen and to the rear of the home there is a huge family room making for two genuine internal living rooms. High raked ceilings with timber beams feature within the home, also there are clerestory highset feature windows that promote natural light in to the home and give a feeling of space.