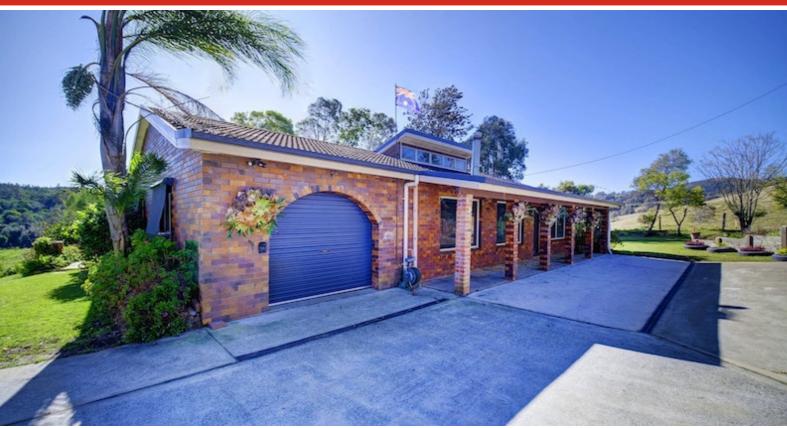

## 1.98 hectares, 4.90 acres

Only once in a while do small lot acreage properties become available for sale in the tranquil location of Wherrol Flat. This property features a well maintained four bedroom brick and tile residence. Upon entering this family home you are greeted by a large lounge room with a slow combustion wood heater that is ideal for those cosy winter nights.

In the middle of the home the updated galley style gourmet country kitchen has a pantry and dishwasher along with miles of bench space. There is a spacious dining room adjacent the kitchen and to the rear of the home there is a huge family room making for two genuine internal living rooms. High raked ceilings with timber beams feature within the home, also there are clerestory highset feature windows that promote natural light in to the home and give a feeling of space.

Split system air conditioning has been installed for year round comfort. Main bathroom and separate toilet are well located to the bedrooms. Adjoining the rear family room there is a generously sized outdoor covered alfresco area for family BBQs and parties. A tandem two car garage and extra large laundry are attached to the home. Cost saving solar panels have already been installed on the roof.