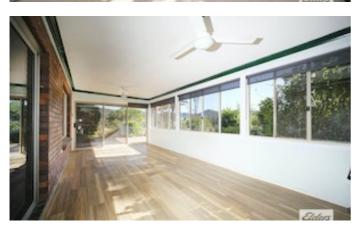

Split system air conditioning has been installed for year round comfort. Main bathroom and separate toilet are well located to the bedrooms. Adjoining the rear family room there is a generously sized outdoor covered alfresco area for family BBQs and parties. A tandem two car garage and extra large laundry are attached to the home. Cost saving solar panels have already been installed on the roof.