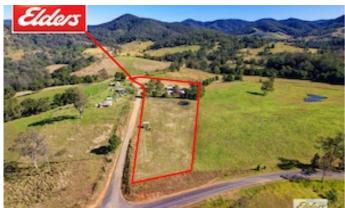

## 1.98 hectares, 4.90 acres

Only once in a while do small lot acreage properties become available for sale in the tranquil location of Wherrol Flat. This property features a well maintained four bedroom brick and tile residence. Upon entering this family home you are greeted by a large lounge room with a slow combustion wood heater that is ideal for those cosy winter nights.

· Land Area 1.98296 hectares

Bedrooms: 4Bathrooms: 1