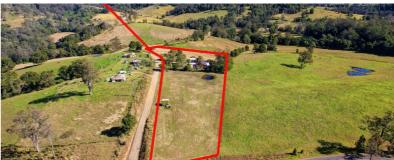

## 1.98 hectares, 4.90 acres

Only once in a while do small lot acreage properties become available for sale in the tranquil location of Wherrol Flat. This property features a well maintained four bedroom brick and tile residence. Upon entering this family home you are greeted by a large lounge room with a slow combustion wood heater that is ideal for those cosy winter nights.

Separate to the home is a huge 6 metre wide x 8 metre deep (approx) Colorbond shed featuring highset roller doors (ideal accommodation for a boat or caravan), with extra open air concreted storage beside the shed. Two 5000 gallon fresh water tanks for household consumption. The property is fenced into 3 paddocks with two stock dams.

· Land Area 1.98296 hectares

Bedrooms: 4Bathrooms: 1