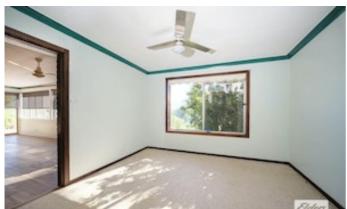

In the middle of the home the updated galley style gourmet country kitchen has a pantry and dishwasher along with miles of bench space. There is a spacious dining room adjacent the kitchen and to the rear of the home there is a huge family room making for two genuine internal living rooms. High raked ceilings with timber beams feature within the home, also there are clerestory highset feature windows that promote natural light in to the home and give a feeling of space.