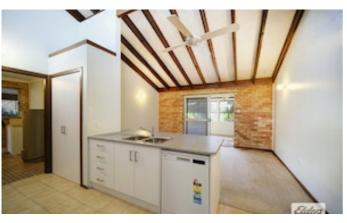

In the middle of the home the updated galley style gourmet country kitchen has a pantry and dishwasher along with miles of bench space. There is a spacious dining room adjacent the kitchen and to the rear of the home there is a huge family room making for two genuine internal living rooms. High raked ceilings with timber beams feature within the home, also there are clerestory highset feature windows that promote natural light in to the home and give a feeling of space.

Split system air conditioning has been installed for year round comfort. Main bathroom and separate toilet are well located to the bedrooms. Adjoining the rear family room there is a generously sized outdoor covered alfresco area for family BBQs and parties. A tandem two car garage and extra large laundry are attached to the home. Cost saving solar panels have already been installed on the roof.