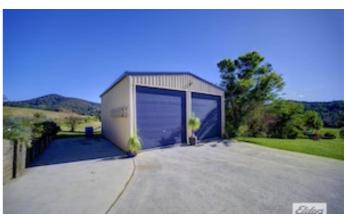

Separate to the home is a huge 6 metre wide x 8 metre deep (approx) Colorbond shed featuring highset roller doors (ideal accommodation for a boat or caravan), with extra open air concreted storage beside the shed. Two 5000 gallon fresh water tanks for household consumption. The property is fenced into 3 paddocks with two stock dams.