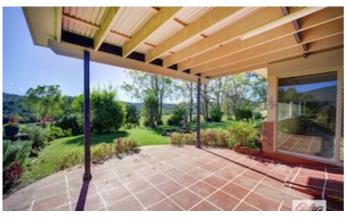

Split system air conditioning has been installed for year round comfort. Main bathroom and separate toilet are well located to the bedrooms. Adjoining the rear family room there is a generously sized outdoor covered alfresco area for family BBQs and parties. A tandem two car garage and extra large laundry are attached to the home. Cost saving solar panels have already been installed on the roof.