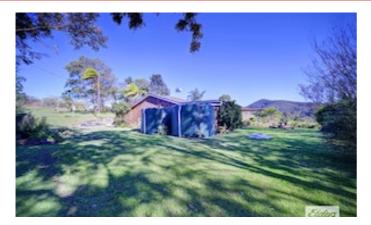

Separate to the home is a huge 6 metre wide x 8 metre deep (approx) Colorbond shed featuring highset roller doors (ideal accommodation for a boat or caravan), with extra open air concreted storage beside the shed. Two 5000 gallon fresh water tanks for household consumption. The property is fenced into 3 paddocks with two stock dams.