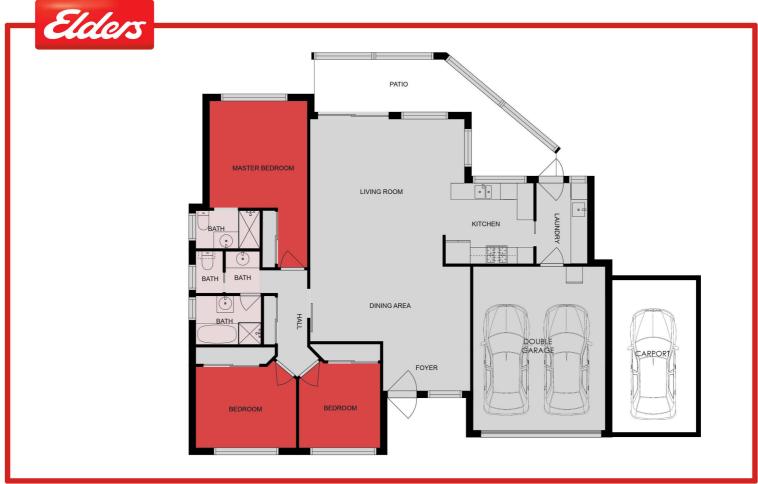

Upon entering the home, you will instantly feel a sense of spacious living with the open plan design.

Beautiful floor tiling throughout the home leads into three spacious bedrooms all with built in robes.

Master bedroom features a split system air conditioner, built in robes & own ensuite.

TYPE: Sold

**INTERNET ID: 93P1891** 

**SALE DETAILS** 

\$577,000

**CONTACT DETAILS** 

,

**Greg Coleman** 0408 510 999

To arrange a private inspection, give Greg Coleman or Joshua Staines a call on 0408 510 999 or 0422 948 779 today.

Other features: Close to Schools

Land Area 466.00 square metres

Bedrooms: 3Bathrooms: 2Double garageSingle carport

Ensuite

This plan is for illustrative purposes only and should only be used as such by any prospective purchaser.