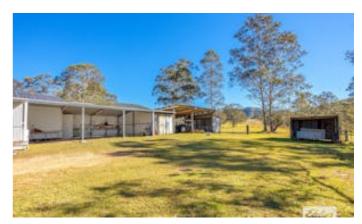

#### Cabin -

Self contained two bedroom 'off grid' cabin complete with a professionally set up solar panel and battery system. Kitchen, bathroom and toilet facilities. Open bay shedding provides covered storage for farm vehicles and equipment. The cabin is located toward the rear of the property making it a prime candidate for off grid stays for paying visitors or family friends.

#### Acreage â##

101 Acres of gently sloping land which is easily accessible in most areas. Ideal for running some cattle, horses and other livestock. A set of stockyards and internal fencing allow livestock to be kept secure and easily handled. Dams and the crystal clear creek make for great stock water.