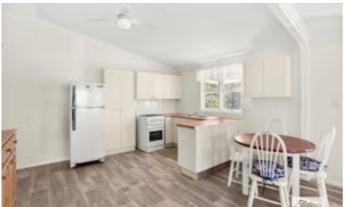

High grade kitchen with stone benchtops and quality appliances. Eye catching hardwood flooring runs through much of the home. Plantation shutters add a touch of class.

Double garage with auto door opener and internal access. Huge fitted out laundry.

#### Studio / Flat â##

Fully serviced one bedroom studio / granny flat under the same roof of the main home. This area enjoys its own kitchen, ensuite bathroom, air conditioning, verandah access and so on. No roughing it here!