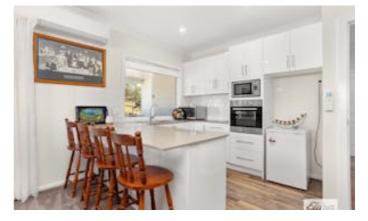

High grade kitchen with stone benchtops and quality appliances. Eye catching hardwood flooring runs through much of the home. Plantation shutters add a touch of class.

Double garage with auto door opener and internal access. Huge fitted out laundry.