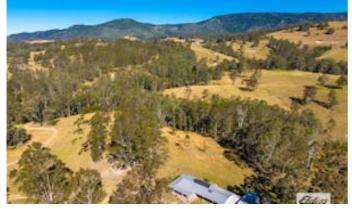

Combined with 101 acres of fully fenced gently sloping land and boasting creek frontage as well as a self contained 'off grid' cabin this unique property must be inspected to be fully appreciated.

TYPE: For Sale INTERNET ID: 93P2255 SALE DETAILS

#### Acreage â##

101 Acres of gently sloping land which is easily accessible in most areas. Ideal for running some cattle, horses and other livestock. A set of stockyards and internal fencing allow livestock to be kept secure and easily handled. Dams and the crystal clear creek make for great stock water.

#### Location â##

Situated only 20 minutes from the thriving township of Wingham and just 15 minutes further from Taree. Sydney's northern suburbs are only 3.5 hours away and you can enjoy a choice of local beaches within an easy 40 minute trip.