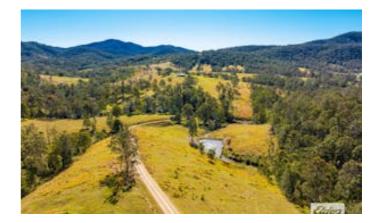

Combined with 101 acres of fully fenced gently sloping land and boasting creek frontage as well as a self contained 'off grid' cabin this unique property must be inspected to be fully appreciated.

TYPE: For Sale INTERNET ID: 93P2255 SALE DETAILS

#### Acreage â##

101 Acres of gently sloping land which is easily accessible in most areas. Ideal for running some cattle, horses and other livestock. A set of stockyards and internal fencing allow livestock to be kept secure and easily handled. Dams and the crystal clear creek make for great stock water.

#### Location â##

Situated only 20 minutes from the thriving township of Wingham and just 15 minutes further from Taree. Sydney's northern suburbs are only 3.5 hours away and you can enjoy a choice of local beaches within an easy 40 minute trip.