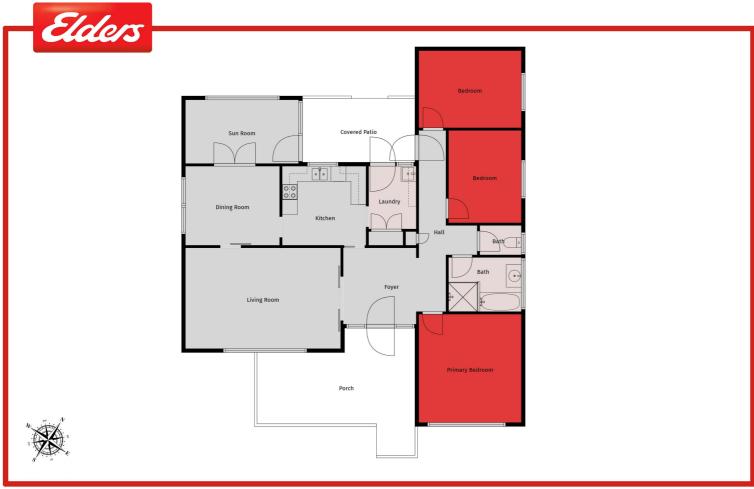

Three generous bedrooms. Master bedroom has a fan and a terrific outlook.

Updated kitchen with wall oven, electric cooktop, rangehood, dishwasher and loads of storage. Dining area is adjacent to the kitchen.

Freshly refurbished main bathroom features a shower, separate bath. Separate toilet.

TYPE: For Sale

INTERNET ID: 93P2257

**SALE DETAILS** 

\$619,000

**CONTACT DETAILS** 

**Troy Loretan** 0400 530 269

Spacious main living room combined with a reverse cycle air conditioner and plantation shutters.

Other features: Area Views, Car Parking - Surface, Carpeted, Close to Schools, Close to Shops, Close to Transport

Bedrooms: 3Bathrooms: 14 car garage

This plan is for illustrative purposes only and should only be used as such by any prospective purchaser.