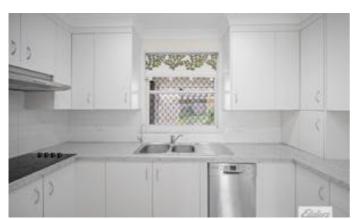

Three generous bedrooms. Master bedroom has a fan and a terrific outlook.

Updated kitchen with wall oven, electric cooktop, rangehood, dishwasher and loads of storage. Dining area is adjacent to the kitchen.