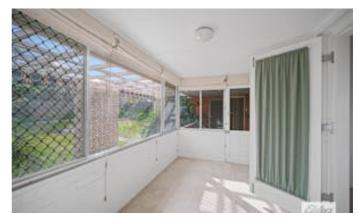

Tiled front porch with river views. A great spot to enjoy a morning coffee or a cold drink at the end of the day.

Enclosed rear sunroom provides yet another living space. French doors open out to an outdoor entertaining area.