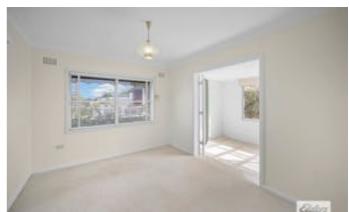

Three generous bedrooms. Master bedroom has a fan and a terrific outlook.

Updated kitchen with wall oven, electric cooktop, rangehood, dishwasher and loads of storage. Dining area is adjacent to the kitchen.