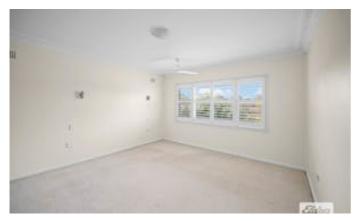

Three generous bedrooms. Master bedroom has a fan and a terrific outlook.

Updated kitchen with wall oven, electric cooktop, rangehood, dishwasher and loads of storage. Dining area is adjacent to the kitchen.