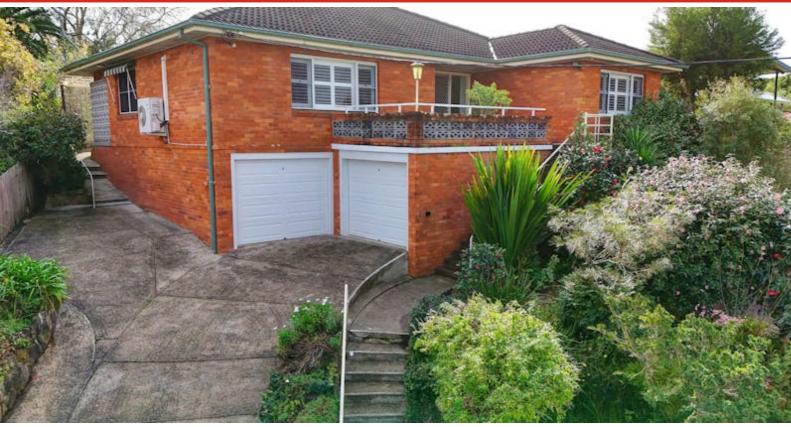

Closely located to Taree TAFE College and situated in a highly sought after cul-de-sac this home has been priced to please and won't last long on the market.

Features:-

Low maintenance brick veneer construction with tiled roof.

Secure rear yard and established gardens. Ideal for the kids and family pets.

Two garages downstairs. One garage with extra workshop / storage area.

Concreted side apron area allows yet another parking space.

Another double car garage at street level, perfect for extra vehicles, small boat, trailer etc.

This Taree West property will make for a perfect retirement home due to its quiet yet super convenient proximity to the town centre. Alternatively, investors seeking a desirable location to invest should also take note of this fresh property listing.