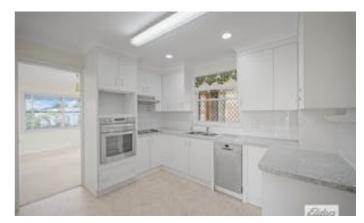

Three generous bedrooms. Master bedroom has a fan and a terrific outlook.

Updated kitchen with wall oven, electric cooktop, rangehood, dishwasher and loads of storage. Dining area is adjacent to the kitchen.