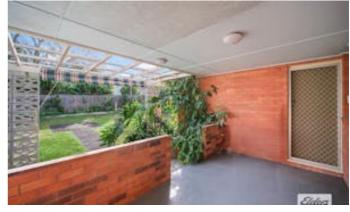

Tiled front porch with river views. A great spot to enjoy a morning coffee or a cold drink at the end of the day.

Enclosed rear sunroom provides yet another living space. French doors open out to an outdoor entertaining area.

Secure rear yard and established gardens. Ideal for the kids and family pets.

Two garages downstairs. One garage with extra workshop / storage area.

Concreted side apron area allows yet another parking space.