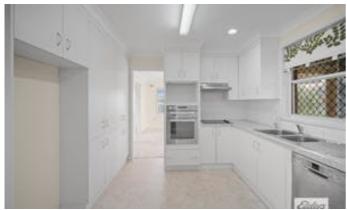

Three generous bedrooms. Master bedroom has a fan and a terrific outlook.

Updated kitchen with wall oven, electric cooktop, rangehood, dishwasher and loads of storage. Dining area is adjacent to the kitchen.