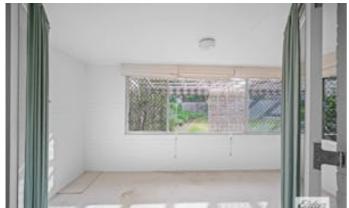

Tiled front porch with river views. A great spot to enjoy a morning coffee or a cold drink at the end of the day.

Enclosed rear sunroom provides yet another living space. French doors open out to an outdoor entertaining area.