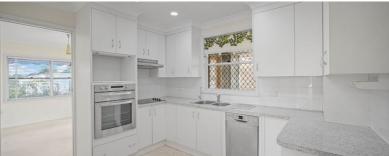

Three generous bedrooms. Master bedroom has a fan and a terrific outlook.

Updated kitchen with wall oven, electric cooktop, rangehood, dishwasher and loads of storage. Dining area is adjacent to the kitchen.