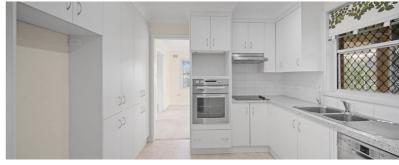

Three generous bedrooms. Master bedroom has a fan and a terrific outlook.

Updated kitchen with wall oven, electric cooktop, rangehood, dishwasher and loads of storage. Dining area is adjacent to the kitchen.