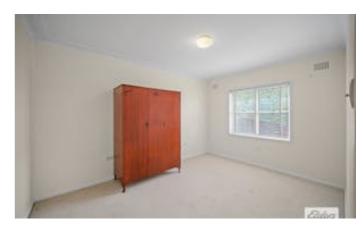

Three generous bedrooms. Master bedroom has a fan and a terrific outlook.

Updated kitchen with wall oven, electric cooktop, rangehood, dishwasher and loads of storage. Dining area is adjacent to the kitchen.