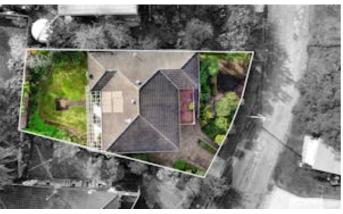

Closely located to Taree TAFE College and situated in a highly sought after cul-de-sac this home has been priced to please and won't last long on the market.

Features:-

Low maintenance brick veneer construction with tiled roof.

Secure rear yard and established gardens. Ideal for the kids and family pets.

Two garages downstairs. One garage with extra workshop / storage area.

Concreted side apron area allows yet another parking space.