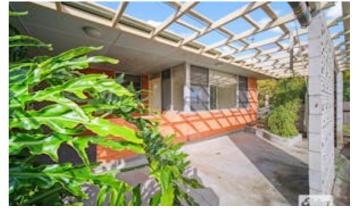

Tiled front porch with river views. A great spot to enjoy a morning coffee or a cold drink at the end of the day.

Enclosed rear sunroom provides yet another living space. French doors open out to an outdoor entertaining area.