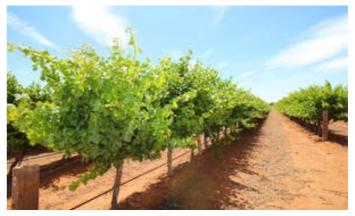

#### 7.60 hectares, 18.78 acres

Well located just 2.5 kms approx. from main street, productive vineyard with consistent yields, efficiently farmed and well maintained, also optional lifestyle property as includes a dwelling entitlement.

- Planted to Black Shiraz & Cab/Sauvignon
- 7.6ha (18.5 acres) approx.
- Drip irrigation system, pump shed
- Tile drainage system
- Averaging approx.193 tons pa over last 3 years
  - Land Area 7.6 hectares