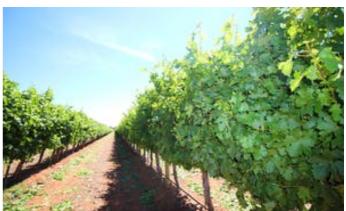

#### 7.60 hectares, 18.78 acres

Well located just 2.5 kms approx. from main street, productive vineyard with consistent yields, efficiently farmed and well maintained, also optional lifestyle property as includes a dwelling entitlement.

- Planted to Black Shiraz & Cab/Sauvignon
- 7.6ha (18.5 acres) approx.
- Drip irrigation system, pump shed
- Tile drainage system
- Averaging approx.193 tons pa over last 3 years
  - Land Area 7.6 hectares