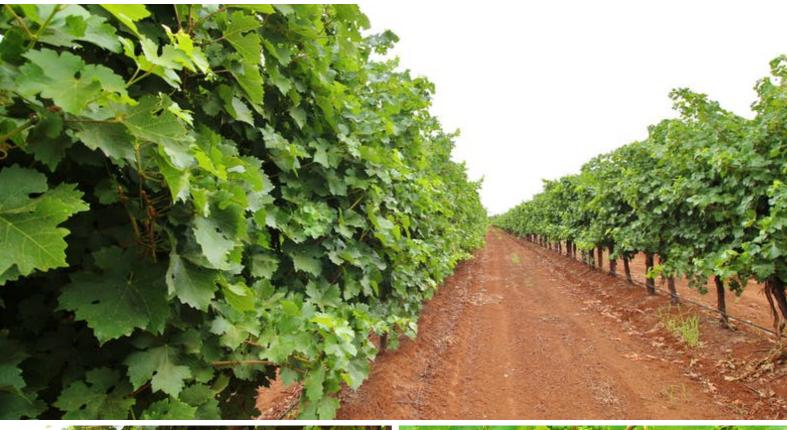

#### PRODUCTIVE VINEYARD

#### 7.60 hectares, 18.78 acres

Well located just 2.5 kms approx. from main street, productive vineyard with consistent yields, efficiently farmed and well maintained, also optional lifestyle property as includes a dwelling entitlement.

- Planted to Black Shiraz & Cab/Sauvignon
- 7.6ha (18.5 acres) approx.
- Drip irrigation system, pump shed
- Tile drainage system
- Averaging approx.193 tons pa over last 3 years
  - Land Area 7.6 hectares