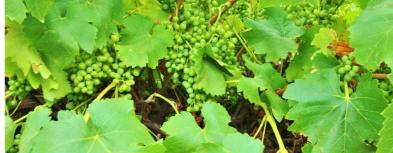

- Planted to Black Shiraz & Cab/Sauvignon
- 7.6ha (18.5 acres) approx.
- Drip irrigation system, pump shed
- Tile drainage system
- Averaging approx.193 tons pa over last 3 years
  - Land Area 7.6 hectares