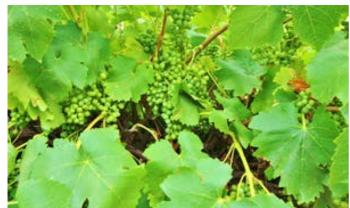

- Planted to Black Shiraz & Cab/Sauvignon
- 7.6ha (18.5 acres) approx.
- Drip irrigation system, pump shed
- Tile drainage system
- Averaging approx.193 tons pa over last 3 years
  - Land Area 7.6 hectares