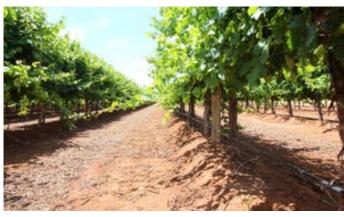

#### 7.60 hectares, 18.78 acres

Well located just 2.5 kms approx. from main street, productive vineyard with consistent yields, efficiently farmed and well maintained, also optional lifestyle property as includes a dwelling entitlement.

- Planted to Black Shiraz & Cab/Sauvignon
- 7.6ha (18.5 acres) approx.
- Drip irrigation system, pump shed
- Tile drainage system
- Averaging approx.193 tons pa over last 3 years
  - Land Area 7.6 hectares