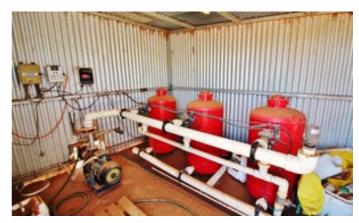

- Planted to Black Shiraz & Cab/Sauvignon
- 7.6ha (18.5 acres) approx.
- Drip irrigation system, pump shed
- Tile drainage system
- Averaging approx.193 tons pa over last 3 years
  - Land Area 7.6 hectares