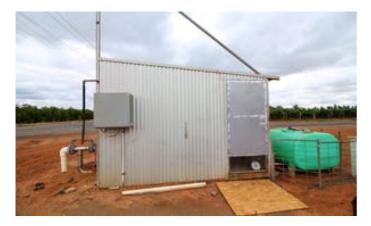

- Planted to Black Shiraz & Cab/Sauvignon
- 7.6ha (18.5 acres) approx.
- Drip irrigation system, pump shed
- Tile drainage system
- Averaging approx.193 tons pa over last 3 years
  - Land Area 7.6 hectares