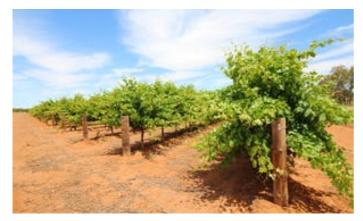

#### 7.60 hectares, 18.78 acres

Well located just 2.5 kms approx. from main street, productive vineyard with consistent yields, efficiently farmed and well maintained, also optional lifestyle property as includes a dwelling entitlement.

- Planted to Black Shiraz & Cab/Sauvignon
- 7.6ha (18.5 acres) approx.
- Drip irrigation system, pump shed
- Tile drainage system
- Averaging approx.193 tons pa over last 3 years
  - Land Area 7.6 hectares