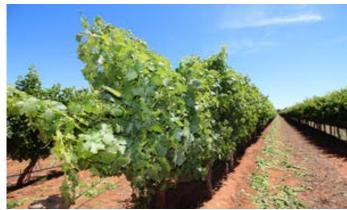

#### 7.60 hectares, 18.78 acres

Well located just 2.5 kms approx. from main street, productive vineyard with consistent yields, efficiently farmed and well maintained, also optional lifestyle property as includes a dwelling entitlement.

- Planted to Black Shiraz & Cab/Sauvignon
- 7.6ha (18.5 acres) approx.
- Drip irrigation system, pump shed
- Tile drainage system
- Averaging approx.193 tons pa over last 3 years
  - Land Area 7.6 hectares