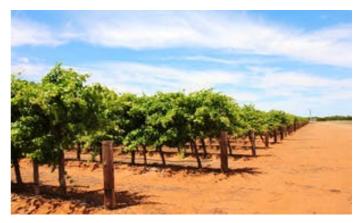

#### 7.60 hectares, 18.78 acres

Well located just 2.5 kms approx. from main street, productive vineyard with consistent yields, efficiently farmed and well maintained, also optional lifestyle property as includes a dwelling entitlement.

- Planted to Black Shiraz & Cab/Sauvignon
- 7.6ha (18.5 acres) approx.
- Drip irrigation system, pump shed
- Tile drainage system
- Averaging approx.193 tons pa over last 3 years
  - Land Area 7.6 hectares