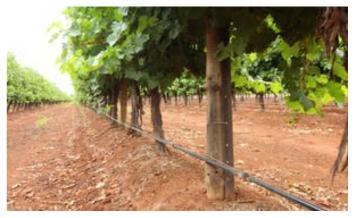

- Planted to Black Shiraz & Cab/Sauvignon
- 7.6ha (18.5 acres) approx.
- Drip irrigation system, pump shed
- Tile drainage system
- Averaging approx.193 tons pa over last 3 years
  - Land Area 7.6 hectares