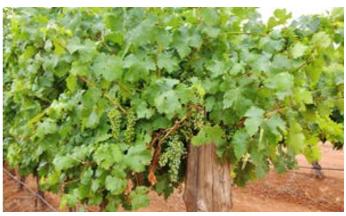

- Planted to Black Shiraz & Cab/Sauvignon
- 7.6ha (18.5 acres) approx.
- Drip irrigation system, pump shed
- Tile drainage system
- Averaging approx.193 tons pa over last 3 years
  - Land Area 7.6 hectares