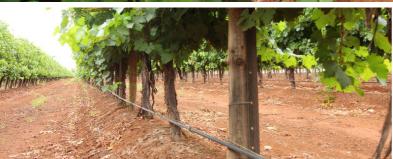

- Planted to Black Shiraz & Cab/Sauvignon
- 7.6ha (18.5 acres) approx.
- Drip irrigation system, pump shed
- Tile drainage system
- Averaging approx.193 tons pa over last 3 years
  - Land Area 7.6 hectares