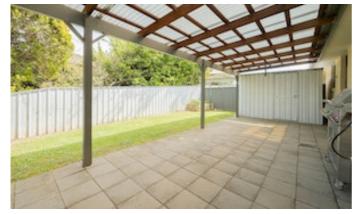

- Comfortable living area flowing into the dining area and outside to undercover pergola area, perfect for outdoor entertaining
- Sleek and bright kitchen designed for convenience with electric cooktop, wall oven and dishwasher
- Three bedrooms are all a generous size and include built-in wardrobes
- Master bedroom with ensuite, having handrails in the shower and being able to fit a chair
- Pamper yourself in the main bathroom which features a full bath, shower recess, vanity, and toilet
- Internal laundry having loads of storage with built-in cupboards
- Under floor heating throughout provides a comfortable heat in the cooler months

## eldersem.com.au

- Vertical blinds and quality curtains with fabric pelmets
- Fully enclosed rear yard with both a paved and grassy area
- Established lawns and gardens add to the street appeal

Option to include the furniture, all of which is in excellent condition, including beds, lounges, refrigerator and washing machine, move straight in.