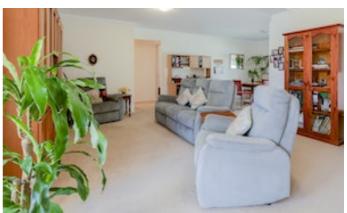

- Comfortable living area flowing into the dining area and outside to undercover pergola area, perfect for outdoor entertaining
- Sleek and bright kitchen designed for convenience with electric cooktop, wall oven and dishwasher
- Three bedrooms are all a generous size and include built-in wardrobes
- Master bedroom with ensuite, having handrails in the shower and being able to fit a chair
- Pamper yourself in the main bathroom which features a full bath, shower recess, vanity, and toilet
- Internal laundry having loads of storage with built-in cupboards
- Under floor heating throughout provides a comfortable heat in the cooler months