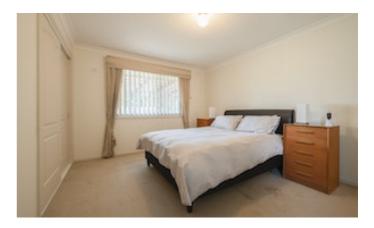

- Comfortable living area flowing into the dining area and outside to undercover pergola area, perfect for outdoor entertaining
- Sleek and bright kitchen designed for convenience with electric cooktop, wall oven and dishwasher
- Three bedrooms are all a generous size and include built-in wardrobes
- Master bedroom with ensuite, having handrails in the shower and being able to fit a chair
- Pamper yourself in the main bathroom which features a full bath, shower recess, vanity, and toilet
- Internal laundry having loads of storage with built-in cupboards
- Under floor heating throughout provides a comfortable heat in the cooler months