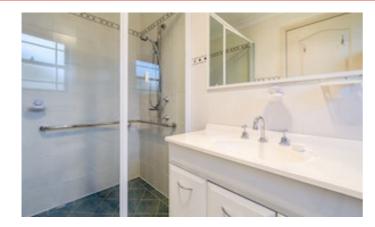

- Comfortable living area flowing into the dining area and outside to undercover pergola area, perfect for outdoor entertaining
- Sleek and bright kitchen designed for convenience with electric cooktop, wall oven and dishwasher
- Three bedrooms are all a generous size and include built-in wardrobes
- Master bedroom with ensuite, having handrails in the shower and being able to fit a chair
- Pamper yourself in the main bathroom which features a full bath, shower recess, vanity, and toilet
- Internal laundry having loads of storage with built-in cupboards
- Under floor heating throughout provides a comfortable heat in the cooler months