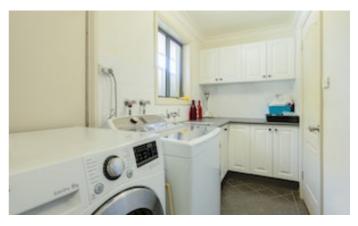

- Comfortable living area flowing into the dining area and outside to undercover pergola area, perfect for outdoor entertaining
- Sleek and bright kitchen designed for convenience with electric cooktop, wall oven and dishwasher
- Three bedrooms are all a generous size and include built-in wardrobes
- Master bedroom with ensuite, having handrails in the shower and being able to fit a chair
- Pamper yourself in the main bathroom which features a full bath, shower recess, vanity, and toilet
- Internal laundry having loads of storage with built-in cupboards
- Under floor heating throughout provides a comfortable heat in the cooler months