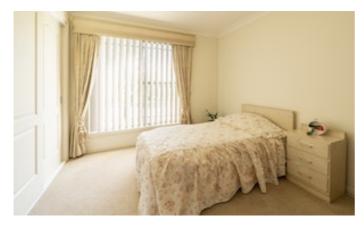

- Comfortable living area flowing into the dining area and outside to undercover pergola area, perfect for outdoor entertaining
- Sleek and bright kitchen designed for convenience with electric cooktop, wall oven and dishwasher
- Three bedrooms are all a generous size and include built-in wardrobes
- Master bedroom with ensuite, having handrails in the shower and being able to fit a chair
- Pamper yourself in the main bathroom which features a full bath, shower recess, vanity, and toilet
- Internal laundry having loads of storage with built-in cupboards
- Under floor heating throughout provides a comfortable heat in the cooler months

## eldersem.com.au

- Vertical blinds and quality curtains with fabric pelmets
- Fully enclosed rear yard with both a paved and grassy area
- Established lawns and gardens add to the street appeal

Option to include the furniture, all of which is in excellent condition, including beds, lounges, refrigerator and washing machine, move straight in.