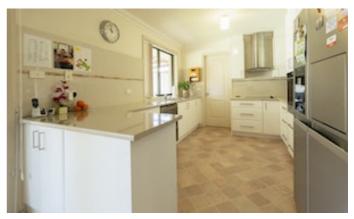

- Comfortable living area flowing into the dining area and outside to undercover pergola area, perfect for outdoor entertaining
- Sleek and bright kitchen designed for convenience with electric cooktop, wall oven and dishwasher
- Three bedrooms are all a generous size and include built-in wardrobes
- Master bedroom with ensuite, having handrails in the shower and being able to fit a chair
- Pamper yourself in the main bathroom which features a full bath, shower recess, vanity, and toilet
- Internal laundry having loads of storage with built-in cupboards
- Under floor heating throughout provides a comfortable heat in the cooler months