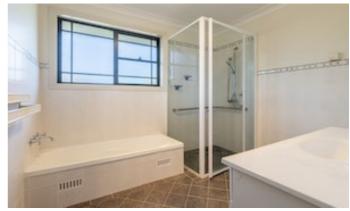

- Comfortable living area flowing into the dining area and outside to undercover pergola area, perfect for outdoor entertaining
- Sleek and bright kitchen designed for convenience with electric cooktop, wall oven and dishwasher
- Three bedrooms are all a generous size and include built-in wardrobes
- Master bedroom with ensuite, having handrails in the shower and being able to fit a chair
- Pamper yourself in the main bathroom which features a full bath, shower recess, vanity, and toilet
- Internal laundry having loads of storage with built-in cupboards
- Under floor heating throughout provides a comfortable heat in the cooler months