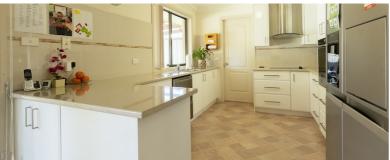

- Comfortable living area flowing into the dining area and outside to undercover pergola area, perfect for outdoor entertaining
- Sleek and bright kitchen designed for convenience with electric cooktop, wall oven and dishwasher
- Three bedrooms are all a generous size and include built-in wardrobes
- Master bedroom with ensuite, having handrails in the shower and being able to fit a chair
- Pamper yourself in the main bathroom which features a full bath, shower recess, vanity, and toilet
- Internal laundry having loads of storage with built-in cupboards
- Under floor heating throughout provides a comfortable heat in the cooler months