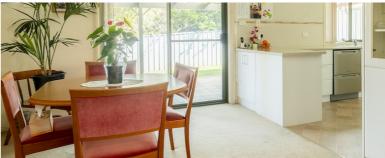

- Comfortable living area flowing into the dining area and outside to undercover pergola area, perfect for outdoor entertaining
- Sleek and bright kitchen designed for convenience with electric cooktop, wall oven and dishwasher
- Three bedrooms are all a generous size and include built-in wardrobes
- Master bedroom with ensuite, having handrails in the shower and being able to fit a chair
- Pamper yourself in the main bathroom which features a full bath, shower recess, vanity, and toilet
- Internal laundry having loads of storage with built-in cupboards
- Under floor heating throughout provides a comfortable heat in the cooler months