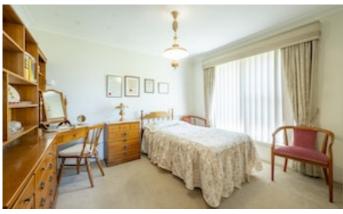

- Comfortable living area flowing into the dining area and outside to undercover pergola area, perfect for outdoor entertaining
- Sleek and bright kitchen designed for convenience with electric cooktop, wall oven and dishwasher
- Three bedrooms are all a generous size and include built-in wardrobes
- Master bedroom with ensuite, having handrails in the shower and being able to fit a chair
- Pamper yourself in the main bathroom which features a full bath, shower recess, vanity, and toilet
- Internal laundry having loads of storage with built-in cupboards
- Under floor heating throughout provides a comfortable heat in the cooler months

## eldersem.com.au

- Vertical blinds and quality curtains with fabric pelmets
- Fully enclosed rear yard with both a paved and grassy area
- Established lawns and gardens add to the street appeal

Option to include the furniture, all of which is in excellent condition, including beds, lounges, refrigerator and washing machine, move straight in.