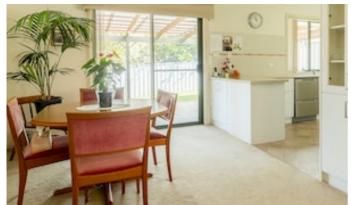

- Comfortable living area flowing into the dining area and outside to undercover pergola area, perfect for outdoor entertaining
- Sleek and bright kitchen designed for convenience with electric cooktop, wall oven and dishwasher
- Three bedrooms are all a generous size and include built-in wardrobes
- Master bedroom with ensuite, having handrails in the shower and being able to fit a chair
- Pamper yourself in the main bathroom which features a full bath, shower recess, vanity, and toilet
- Internal laundry having loads of storage with built-in cupboards
- Under floor heating throughout provides a comfortable heat in the cooler months

## eldersem.com.au

- Vertical blinds and quality curtains with fabric pelmets
- Fully enclosed rear yard with both a paved and grassy area
- Established lawns and gardens add to the street appeal

Option to include the furniture, all of which is in excellent condition, including beds, lounges, refrigerator and washing machine, move straight in.