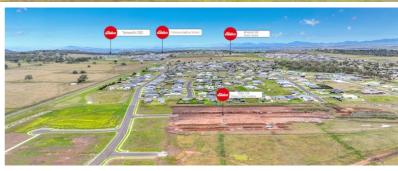

#### 2,000.00 square metres,

Now selling the brand-new Stage 12B in the ever-popular Moore Creek Gardens Estate. Eleven good-sized blocks with great views and plenty of room for the pool and shed. Close to schools, hospitals, Northgate shopping center, daycare and the under-construction Windmill Hill Village with Tavern and specialty shops. Conveniently located only minutes to town.