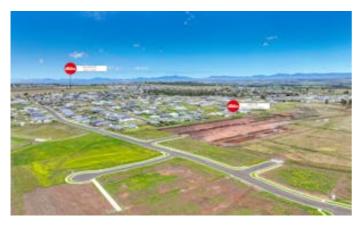

#### 2,000.00 square metres,

Now selling the brand-new Stage 12B in the ever-popular Moore Creek Gardens Estate. Eleven good-sized blocks with great views and plenty of room for the pool and shed. Close to schools, hospitals, Northgate shopping center, daycare and the under-construction Windmill Hill Village with Tavern and specialty shops. Conveniently located only minutes to town.

- Block sizes from 2,000sqm (approx.)
- Builder of your choice
- All town services, water, sewerage, underground power, natural gas & NBN
- Access off Browns Lane into Jubata Drive, Moore Creek
- More ground without costing the earth!
  - Land Area 2,000.00 square metres