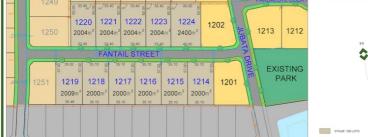

- Block sizes from 2,000sqm (approx.)
- Builder of your choice
- All town services, water, sewerage, underground power, natural gas & NBN
- Access off Browns Lane into Jubata Drive, Moore Creek
- More ground without costing the earth!
  - Land Area 2,000.00 square metres