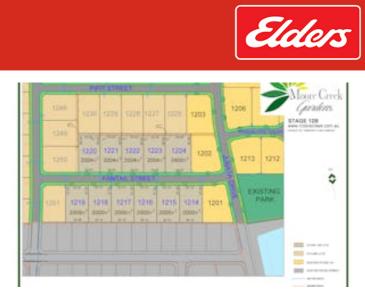

# Stage 12B Moore Creek Gardens, TAMWORTH, NSW 2340

# STAGE 12B MOORE CREEK GARDENS

- Block sizes from 2,000sqm (approx.)
- Builder of your choice
- All town services, water, sewerage, underground power, natural gas & NBN
- Access off Browns Lane into Jubata Drive, Moore Creek
- More ground without costing the earth!
  - Land Area 2,000.00 square metres