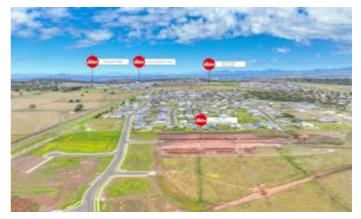

#### 2,000.00 square metres,

Now selling the brand-new Stage 12B in the ever-popular Moore Creek Gardens Estate. Eleven good-sized blocks with great views and plenty of room for the pool and shed. Close to schools, hospitals, Northgate shopping center, daycare and the under-construction Windmill Hill Village with Tavern and specialty shops. Conveniently located only minutes to town.

- Block sizes from 2,000sqm (approx.)
- Builder of your choice
- All town services, water, sewerage, underground power, natural gas & NBN
- Access off Browns Lane into Jubata Drive, Moore Creek
- More ground without costing the earth!
  - Land Area 2,000.00 square metres