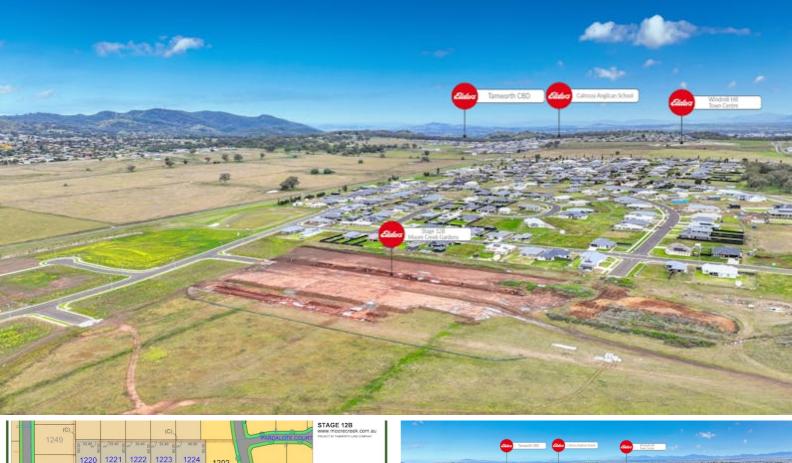

# STAGE 12B MOORE CREEK GARDENS

#### 2,000.00 square metres,

Now selling the brand-new Stage 12B in the ever-popular Moore Creek Gardens Estate. Eleven good-sized blocks with great views and plenty of room for the pool and shed. Close to schools, hospitals, Northgate shopping center, daycare and the under-construction Windmill Hill Village with Tavern and specialty shops. Conveniently located only minutes to town.

- Block sizes from 2,000sqm (approx.)
- Builder of your choice
- All town services, water, sewerage, underground power, natural gas & NBN
- Access off Browns Lane into Jubata Drive, Moore Creek
- More ground without costing the earth!
  - Land Area 2,000.00 square metres