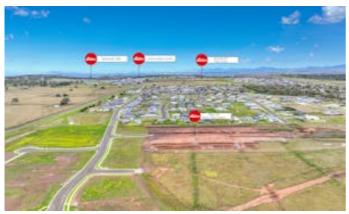

#### 2,000.00 square metres,

Now selling the brand-new Stage 12B in the ever-popular Moore Creek Gardens Estate. Eleven good-sized blocks with great views and plenty of room for the pool and shed. Close to schools, hospitals, Northgate shopping center, daycare and the under-construction Windmill Hill Village with Tavern and specialty shops. Conveniently located only minutes to town.

- Block sizes from 2,000sqm (approx.)
- Builder of your choice
- All town services, water, sewerage, underground power, natural gas & NBN
- Access off Browns Lane into Jubata Drive, Moore Creek
- More ground without costing the earth!
  - Land Area 2,000.00 square metres