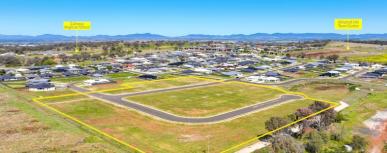

## 78 Evesham Circuit, TAMWORTH, NSW 2340

Stage 6 The Meadows, Registered and Selling

With generous land sizes starting from 700 sqm (approx.), these spacious blocks offer plenty of room to bring your vision to life-whether it's a modern family home or a stylish retreat.

Nestled in a vibrant community, The Meadows Estate is ideally located near essential amenities, including schools, parks, and recreational facilities. It's an ideal choice for families and investors alike.

The generous lot sizes provide flexibility in architectural design, allowing you to create a home that reflects your personal style and needs. Plus, you'll enjoy the picturesque landscapes and peaceful environment-perfect for outdoor enthusiasts and those looking for a serene retreat from the bustle of city life.