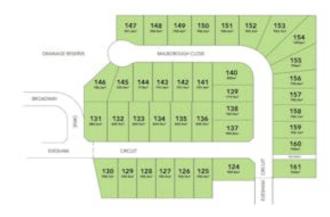

## 78 Evesham Circuit, TAMWORTH, NSW 2340

Stage 6 The Meadows, Registered and Selling

## Key Features:

- Block sizes from 700 sqm (approx.), priced from \$225,000
- All town services
- Choose your own builder
- No time limit on building
- Thoughtfully designed estate plan
- Ideally located just moments from Tamworth's CBD, schools, hospitals, medical centres, and Northgate Shopping Centre
- New local shopping centre underway, with tavern and specialty shops
- Your dream home awaits at Stage 6, The Meadows Estate!