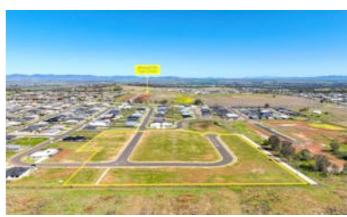

## 78 Evesham Circuit, TAMWORTH, NSW 2340

Stage 6 The Meadows, Registered and Selling

## 700.00 square metres,

Situated in the highly sought-after Meadows Estate, this rare residential land offers the perfect blend of opportunity and tranquility. It's your chance to build in one of Tamworth's most desirable neighborhoods.

With generous land sizes starting from 700 sqm (approx.), these spacious blocks offer plenty of room to bring your vision to life-whether it's a modern family home or a stylish retreat.

Nestled in a vibrant community, The Meadows Estate is ideally located near essential amenities, including schools, parks, and recreational facilities. It's an ideal choice for families and investors alike.