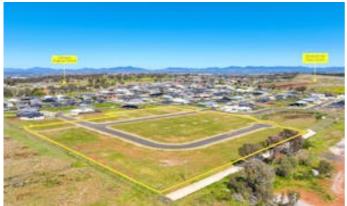

## 78 Evesham Circuit, TAMWORTH, NSW 2340

Stage 6 The Meadows, Registered and Selling

## 700.00 square metres,

Situated in the highly sought-after Meadows Estate, this rare residential land offers the perfect blend of opportunity and tranquility. It's your chance to build in one of Tamworth's most desirable neighborhoods.

With generous land sizes starting from 700 sqm (approx.), these spacious blocks offer plenty of room to bring your vision to life-whether it's a modern family home or a stylish retreat.

Nestled in a vibrant community, The Meadows Estate is ideally located near essential amenities, including schools, parks, and recreational facilities. It's an ideal choice for families and investors alike.