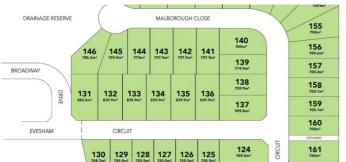

## 78 Evesham Circuit, TAMWORTH, NSW 2340

Stage 6 The Meadows, Registered and Selling

## 700.00 square metres,

Situated in the highly sought-after Meadows Estate, this rare residential land offers the perfect blend of opportunity and tranquility. It's your chance to build in one of Tamworth's most desirable neighborhoods.

With generous land sizes starting from 700 sqm (approx.), these spacious blocks offer plenty of room to bring your vision to life-whether it's a modern family home or a stylish retreat.

Nestled in a vibrant community, The Meadows Estate is ideally located near essential amenities, including schools, parks, and recreational facilities. It's an ideal choice for families and investors alike.