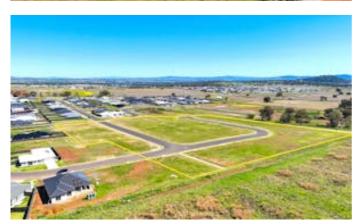

## 78 Evesham Circuit, TAMWORTH, NSW 2340

Stage 6 The Meadows, Registered and Selling

## 700.00 square metres,

Situated in the highly sought-after Meadows Estate, this rare residential land offers the perfect blend of opportunity and tranquility. It's your chance to build in one of Tamworth's most desirable neighborhoods.

With generous land sizes starting from 700 sqm (approx.), these spacious blocks offer plenty of room to bring your vision to life-whether it's a modern family home or a stylish retreat.

Nestled in a vibrant community, The Meadows Estate is ideally located near essential amenities, including schools, parks, and recreational facilities. It's an ideal choice for families and investors alike.