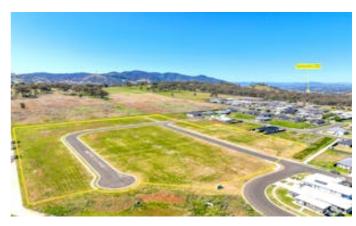

## 78 Evesham Circuit, TAMWORTH, NSW 2340

Stage 6 The Meadows, Registered and Selling

## 700.00 square metres,

Situated in the highly sought-after Meadows Estate, this rare residential land offers the perfect blend of opportunity and tranquility. It's your chance to build in one of Tamworth's most desirable neighborhoods.

With generous land sizes starting from 700 sqm (approx.), these spacious blocks offer plenty of room to bring your vision to life-whether it's a modern family home or a stylish retreat.

Nestled in a vibrant community, The Meadows Estate is ideally located near essential amenities, including schools, parks, and recreational facilities. It's an ideal choice for families and investors alike.