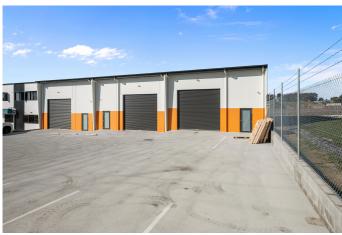

TYPE: For Sale

**INTERNET ID: SU114257** 

**SALE DETAILS** 

Located just off Kelcey Tier Road, the available units form part of a larger strata Titled light industrial development comprising a total of 3 units and 1 workshop/office facility in an area that provides excellent connectivity to key transportation infrastructure along with a good mix of established and emerging businesses.

Each unit provides:

- Gross Building area 197.2 sgm\* & 198.8\* sgm
- Dual roller doors
- DDA compliant amenities
- Galley style sink/kitchenette unit
- Front and rear glazed PA doors, high bay window
- Two allocated car parks per unit
- Rear fenced yard, with tap, power point and drainage
- · Single phase power
- Lot 2 300.6 sqm\*\*, Lot 3 307.6 sqm\*\*