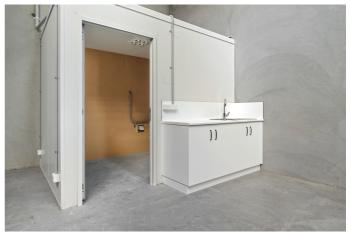

Each unit provides:

- Gross Building area 197.2 sgm\* & 198.8\* sgm
- Dual roller doors
- DDA compliant amenities
- Galley style sink/kitchenette unit
- Front and rear glazed PA doors, high bay window
- Two allocated car parks per unit
- Rear fenced yard, with tap, power point and drainage
- · Single phase power
- Lot 2 300.6 sqm\*\*, Lot 3 307.6 sqm\*\*