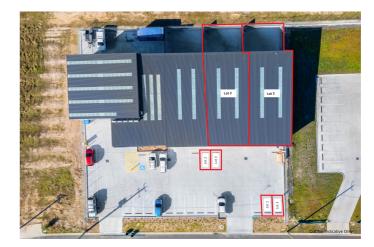

TYPE: For Sale

**INTERNET ID: SU114257** 

**SALE DETAILS** 

Located just off Kelcey Tier Road, the available units form part of a larger strata Titled light industrial development comprising a total of 3 units and 1 workshop/office facility in an area that provides excellent connectivity to key transportation infrastructure along with a good mix of established and emerging businesses.

Each unit provides:

- Gross Building area 197.2 sgm\* & 198.8\* sgm
- Dual roller doors
- DDA compliant amenities
- Galley style sink/kitchenette unit
- Front and rear glazed PA doors, high bay window
- Two allocated car parks per unit
- Rear fenced yard, with tap, power point and drainage
- · Single phase power
- Lot 2 300.6 sqm\*\*, Lot 3 307.6 sqm\*\*