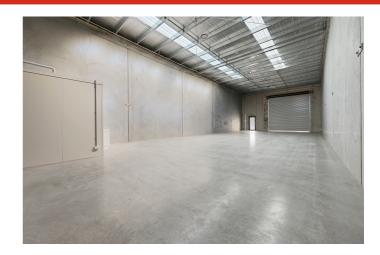

Each unit provides:

- Gross Building area 197.2 sgm\* & 198.8\* sgm
- Dual roller doors
- DDA compliant amenities
- Galley style sink/kitchenette unit
- Front and rear glazed PA doors, high bay window
- Two allocated car parks per unit
- Rear fenced yard, with tap, power point and drainage
- · Single phase power
- Lot 2 300.6 sqm\*\*, Lot 3 307.6 sqm\*\*

Designed for operational efficiency, the units offer excellent vehicle access and maneuverability and provide â##peace of mindâ## for the storage of goods via their concrete tilt panel construction, making them ideal for a wide range of light industrial uses.