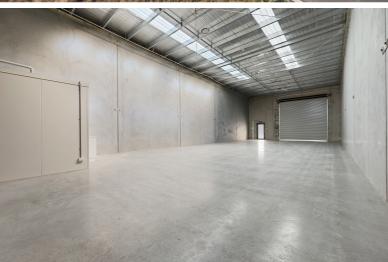

Each unit provides:

- Gross Building area 197.2 sgm\* & 198.8\* sgm
- Dual roller doors
- DDA compliant amenities
- Galley style sink/kitchenette unit
- Front and rear glazed PA doors, high bay window
- Two allocated car parks per unit
- Rear fenced yard, with tap, power point and drainage
- · Single phase power
- Lot 2 300.6 sqm\*\*, Lot 3 307.6 sqm\*\*

Designed for operational efficiency, the units offer excellent vehicle access and maneuverability and provide â##peace of mindâ## for the storage of goods via their concrete tilt panel construction, making them ideal for a wide range of light industrial uses.