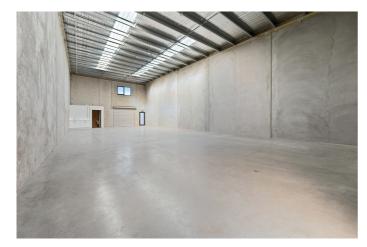

Each unit provides:

- Gross Building area 197.2 sgm\* & 198.8\* sgm
- Dual roller doors
- DDA compliant amenities
- Galley style sink/kitchenette unit
- Front and rear glazed PA doors, high bay window
- Two allocated car parks per unit
- Rear fenced yard, with tap, power point and drainage
- · Single phase power
- Lot 2 300.6 sqm\*\*, Lot 3 307.6 sqm\*\*

Designed for operational efficiency, the units offer excellent vehicle access and maneuverability and provide â##peace of mindâ## for the storage of goods via their concrete tilt panel construction, making them ideal for a wide range of light industrial uses.