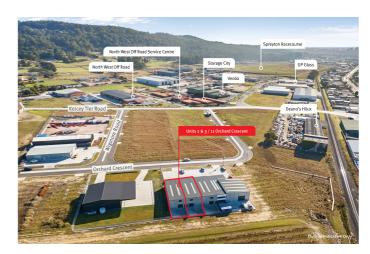

TYPE: For Sale

**INTERNET ID: SU114257** 

**SALE DETAILS** 

Located just off Kelcey Tier Road, the available units form part of a larger strata Titled light industrial development comprising a total of 3 units and 1 workshop/office facility in an area that provides excellent connectivity to key transportation infrastructure along with a good mix of established and emerging businesses.