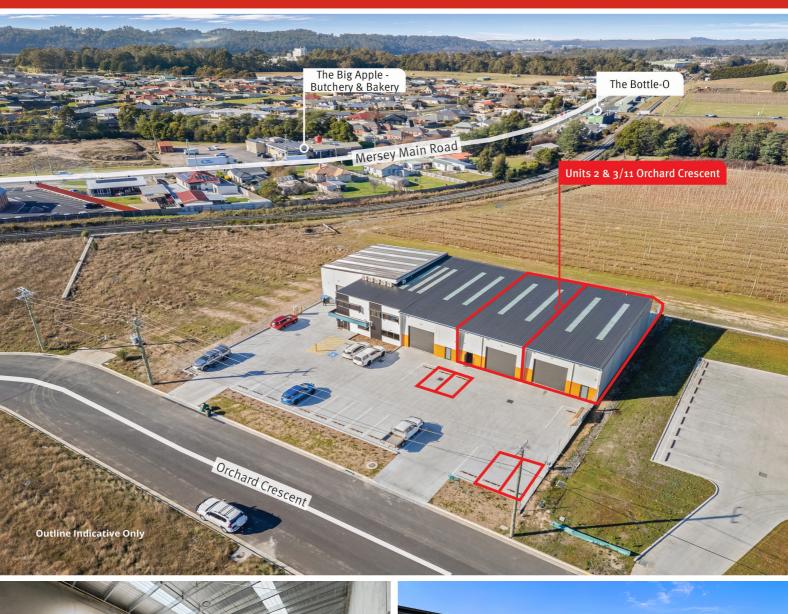

TYPE: For Sale

**INTERNET ID: SU114257** 

**SALE DETAILS** 

Located just off Kelcey Tier Road, the available units form part of a larger strata Titled light industrial development comprising a total of 3 units and 1 workshop/office facility in an area that provides excellent connectivity to key transportation infrastructure along with a good mix of established and emerging businesses.

Each unit provides:

- Gross Building area 197.2 sgm\* & 198.8\* sgm
- Dual roller doors
- DDA compliant amenities
- Galley style sink/kitchenette unit
- Front and rear glazed PA doors, high bay window
- Two allocated car parks per unit
- Rear fenced yard, with tap, power point and drainage
- · Single phase power
- Lot 2 300.6 sqm\*\*, Lot 3 307.6 sqm\*\*

Designed for operational efficiency, the units offer excellent vehicle access and maneuverability and provide â##peace of mindâ## for the storage of goods via their concrete tilt panel construction, making them ideal for a wide range of light industrial uses.