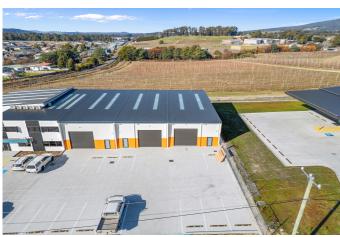

TYPE: For Sale

**INTERNET ID: SU114257** 

**SALE DETAILS** 

Located just off Kelcey Tier Road, the available units form part of a larger strata Titled light industrial development comprising a total of 3 units and 1 workshop/office facility in an area that provides excellent connectivity to key transportation infrastructure along with a good mix of established and emerging businesses.

Each unit provides:

- Gross Building area 197.2 sgm\* & 198.8\* sgm
- Dual roller doors
- DDA compliant amenities
- Galley style sink/kitchenette unit
- Front and rear glazed PA doors, high bay window
- Two allocated car parks per unit
- Rear fenced yard, with tap, power point and drainage
- · Single phase power
- Lot 2 300.6 sqm\*\*, Lot 3 307.6 sqm\*\*

Designed for operational efficiency, the units offer excellent vehicle access and maneuverability and provide â##peace of mindâ## for the storage of goods via their concrete tilt panel construction, making them ideal for a wide range of light industrial uses.