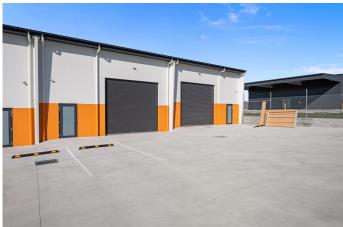

Each unit provides:

- Gross Building area 197.2 sgm\* & 198.8\* sgm
- Dual roller doors
- DDA compliant amenities
- Galley style sink/kitchenette unit
- Front and rear glazed PA doors, high bay window
- Two allocated car parks per unit
- Rear fenced yard, with tap, power point and drainage
- · Single phase power
- Lot 2 300.6 sqm\*\*, Lot 3 307.6 sqm\*\*

Designed for operational efficiency, the units offer excellent vehicle access and maneuverability and provide â##peace of mindâ## for the storage of goods via their concrete tilt panel construction, making them ideal for a wide range of light industrial uses.