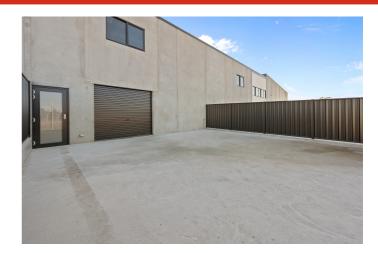

Each unit provides:

- Gross Building area 197.2 sgm\* & 198.8\* sgm
- Dual roller doors
- DDA compliant amenities
- Galley style sink/kitchenette unit
- Front and rear glazed PA doors, high bay window
- Two allocated car parks per unit
- Rear fenced yard, with tap, power point and drainage
- · Single phase power
- Lot 2 300.6 sqm\*\*, Lot 3 307.6 sqm\*\*

Designed for operational efficiency, the units offer excellent vehicle access and maneuverability and provide â##peace of mindâ## for the storage of goods via their concrete tilt panel construction, making them ideal for a wide range of light industrial uses.