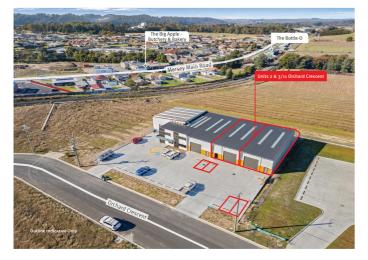

TYPE: For Sale

**INTERNET ID: SU114257** 

**SALE DETAILS** 

Located just off Kelcey Tier Road, the available units form part of a larger strata Titled light industrial development comprising a total of 3 units and 1 workshop/office facility in an area that provides excellent connectivity to key transportation infrastructure along with a good mix of established and emerging businesses.

Each unit provides:

- Gross Building area 197.2 sgm\* & 198.8\* sgm
- Dual roller doors
- DDA compliant amenities
- Galley style sink/kitchenette unit
- Front and rear glazed PA doors, high bay window
- Two allocated car parks per unit
- Rear fenced yard, with tap, power point and drainage
- · Single phase power
- Lot 2 300.6 sqm\*\*, Lot 3 307.6 sqm\*\*