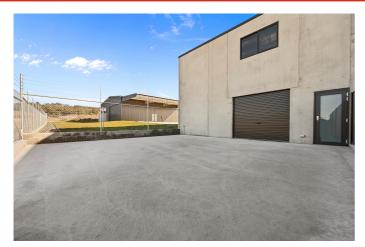

Each unit provides:

- Gross Building area 197.2 sgm\* & 198.8\* sgm
- Dual roller doors
- DDA compliant amenities
- Galley style sink/kitchenette unit
- Front and rear glazed PA doors, high bay window
- Two allocated car parks per unit
- Rear fenced yard, with tap, power point and drainage
- · Single phase power
- Lot 2 300.6 sqm\*\*, Lot 3 307.6 sqm\*\*