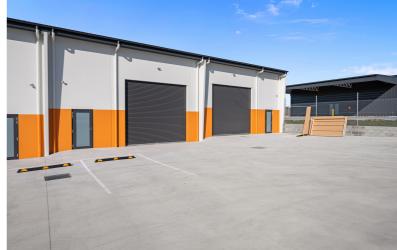

Each unit provides:

- Gross Building area 197.2 sgm\* & 198.8\* sgm
- Dual roller doors
- DDA compliant amenities
- Galley style sink/kitchenette unit
- Front and rear glazed PA doors, high bay window
- Two allocated car parks per unit
- Rear fenced yard, with tap, power point and drainage
- · Single phase power
- Lot 2 300.6 sqm\*\*, Lot 3 307.6 sqm\*\*

Designed for operational efficiency, the units offer excellent vehicle access and maneuverability and provide â##peace of mindâ## for the storage of goods via their concrete tilt panel construction, making them ideal for a wide range of light industrial uses.