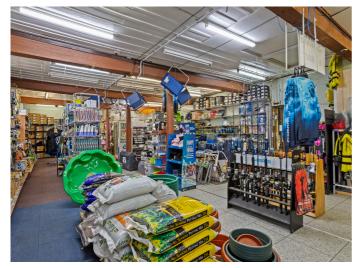

This iconic building dominates the streetscape of Swanseaâ##s township and has been utilised as a supermarket for many years and is currently the only supermarket within Swansea. The property is offered for sale subject to a short-term lease and thus will appeal to owner occupiers/operators, investors and developers alike with the site and building offering potential for further development.

Highlights include:

- High profile Main Street corner site of 2,221 sqm\*
- Landmark property in the heart of Swanseaâ##s township
- Substantial retail building of 1,720 sqm\* over 3 levels plus parking
- · Long term trading history as a local supermarket
- Rare opportunity for owner occupation with the property for sale subject to a short term lease
- Waterside location overlooking Great Oyster Bay with extensive views
- Large site and buildings with potential for further development^