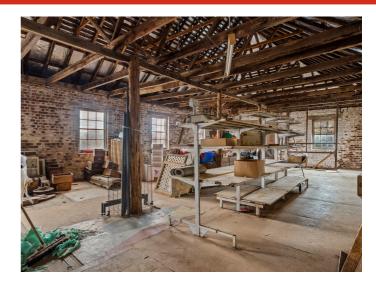

This iconic building dominates the streetscape of Swanseaâ##s township and has been utilised as a supermarket for many years and is currently the only supermarket within Swansea. The property is offered for sale subject to a short-term lease and thus will appeal to owner occupiers/operators, investors and developers alike with the site and building offering potential for further development.

Highlights include:

- High profile Main Street corner site of 2,221 sqm\*
- Landmark property in the heart of Swanseaâ##s township
- Substantial retail building of 1,720 sqm\* over 3 levels plus parking
- · Long term trading history as a local supermarket
- Rare opportunity for owner occupation with the property for sale subject to a short term lease
- Waterside location overlooking Great Oyster Bay with extensive views
- Large site and buildings with potential for further development^