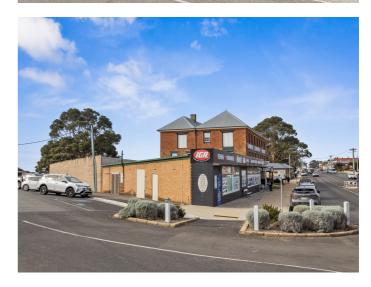

13-15 Franklin Street, SWANSEA, TAS 7190

Iconic East Coast retail asset with development upside (STCA)

Elders Commercial is pleased to present to the market for sale the landmark â##Morris General Storeâ## at 13 - 15 Franklin Street, Swansea on Tasmaniaâ##s East Coast.

This iconic building dominates the streetscape of Swanseaâ##s township and has been utilised as a supermarket for many years and is currently the only supermarket within Swansea. The property is offered for sale subject to a short-term lease and thus will appeal to owner occupiers/operators, investors and developers alike with the site and building offering potential for further development.

Highlights include:

- High profile Main Street corner site of 2,221 sqm\*
- Landmark property in the heart of Swanseaâ##s township
- Substantial retail building of 1,720 sqm\* over 3 levels plus parking
- · Long term trading history as a local supermarket
- Rare opportunity for owner occupation with the property for sale subject to a short term lease
- Waterside location overlooking Great Oyster Bay with extensive views
- Large site and buildings with potential for further development^