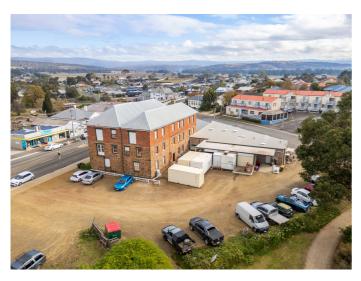

Highlights include:

- High profile Main Street corner site of 2,221 sqm\*
- Landmark property in the heart of Swanseaâ##s township
- Substantial retail building of 1,720 sqm\* over 3 levels plus parking
- · Long term trading history as a local supermarket
- Rare opportunity for owner occupation with the property for sale subject to a short term lease
- Waterside location overlooking Great Oyster Bay with extensive views
- Large site and buildings with potential for further development^