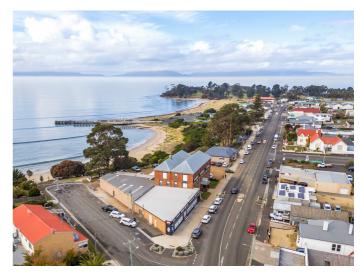

13-15 Franklin Street, SWANSEA, TAS 7190

Iconic East Coast retail asset with development upside (STCA)

Elders Commercial is pleased to present to the market for sale the landmark â##Morris General Storeâ## at 13 - 15 Franklin Street, Swansea on Tasmaniaâ##s East Coast.

This iconic building dominates the streetscape of Swanseaâ##s township and has been utilised as a supermarket for many years and is currently the only supermarket within Swansea. The property is offered for sale subject to a short-term lease and thus will appeal to owner occupiers/operators, investors and developers alike with the site and building offering potential for further development.

Highlights include:

- High profile Main Street corner site of 2,221 sqm\*
- Landmark property in the heart of Swanseaâ##s township
- Substantial retail building of 1,720 sqm\* over 3 levels plus parking
- · Long term trading history as a local supermarket
- Rare opportunity for owner occupation with the property for sale subject to a short term lease
- Waterside location overlooking Great Oyster Bay with extensive views
- Large site and buildings with potential for further development^