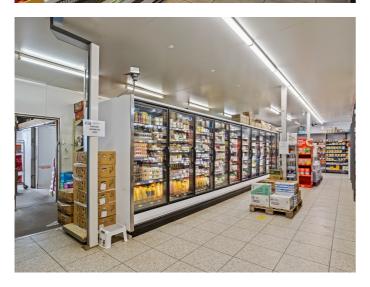

This iconic building dominates the streetscape of Swanseaâ##s township and has been utilised as a supermarket for many years and is currently the only supermarket within Swansea. The property is offered for sale subject to a short-term lease and thus will appeal to owner occupiers/operators, investors and developers alike with the site and building offering potential for further development.

Highlights include:

- High profile Main Street corner site of 2,221 sqm\*
- Landmark property in the heart of Swanseaâ##s township
- Substantial retail building of 1,720 sqm\* over 3 levels plus parking
- · Long term trading history as a local supermarket
- Rare opportunity for owner occupation with the property for sale subject to a short term lease
- Waterside location overlooking Great Oyster Bay with extensive views
- Large site and buildings with potential for further development^