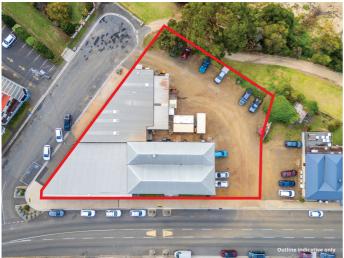

Highlights include:

- High profile Main Street corner site of 2,221 sqm\*
- Landmark property in the heart of Swanseaâ##s township
- Substantial retail building of 1,720 sqm\* over 3 levels plus parking
- · Long term trading history as a local supermarket
- Rare opportunity for owner occupation with the property for sale subject to a short term lease
- Waterside location overlooking Great Oyster Bay with extensive views
- Large site and buildings with potential for further development^