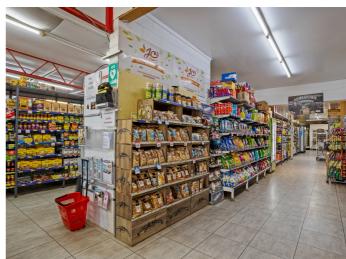

This iconic building dominates the streetscape of Swanseaâ##s township and has been utilised as a supermarket for many years and is currently the only supermarket within Swansea. The property is offered for sale subject to a short-term lease and thus will appeal to owner occupiers/operators, investors and developers alike with the site and building offering potential for further development.

Highlights include:

- High profile Main Street corner site of 2,221 sqm\*
- Landmark property in the heart of Swanseaâ##s township
- Substantial retail building of 1,720 sqm\* over 3 levels plus parking
- · Long term trading history as a local supermarket
- Rare opportunity for owner occupation with the property for sale subject to a short term lease
- Waterside location overlooking Great Oyster Bay with extensive views
- Large site and buildings with potential for further development^