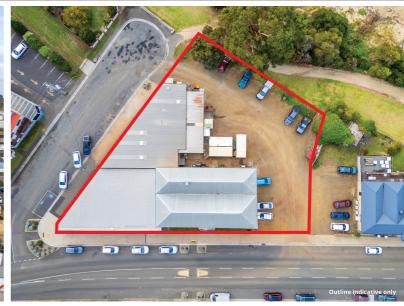

Highlights include:

- High profile Main Street corner site of 2,221 sqm\*
- Landmark property in the heart of Swanseaâ##s township
- Substantial retail building of 1,720 sqm\* over 3 levels plus parking
- · Long term trading history as a local supermarket
- Rare opportunity for owner occupation with the property for sale subject to a short term lease
- Waterside location overlooking Great Oyster Bay with extensive views
- Large site and buildings with potential for further development^