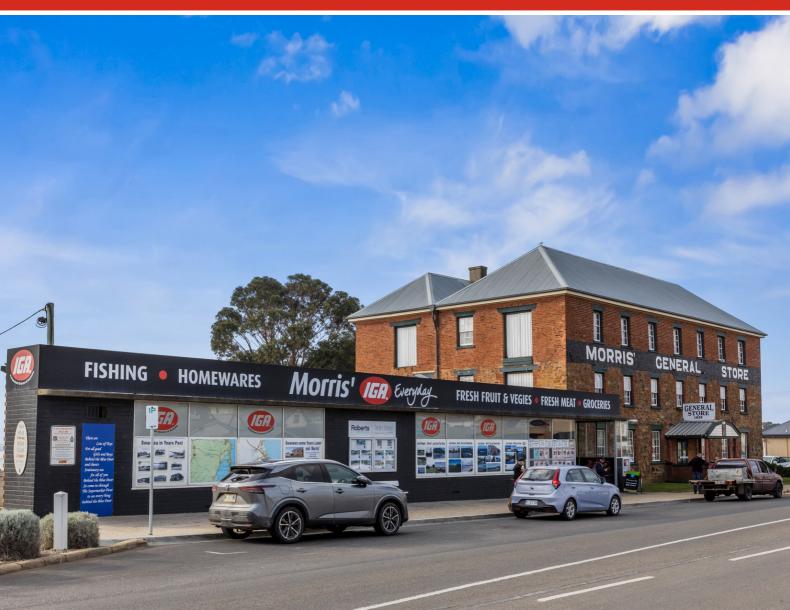

13-15 Franklin Street, SWANSEA, TAS 7190

Iconic East Coast retail asset with development upside (STCA)

Elders Commercial is pleased to present to the market for sale the landmark â##Morris General Storeâ## at 13 - 15 Franklin Street, Swansea on Tasmaniaâ##s East Coast.

This iconic building dominates the streetscape of Swanseaâ##s township and has been utilised as a supermarket for many years and is currently the only supermarket within Swansea. The property is offered for sale subject to a short-term lease and thus will appeal to owner occupiers/operators, investors and developers alike with the site and building offering potential for further development.

Highlights include:

- High profile Main Street corner site of 2,221 sqm\*
- Landmark property in the heart of Swanseaâ##s township
- Substantial retail building of 1,720 sqm\* over 3 levels plus parking
- · Long term trading history as a local supermarket
- Rare opportunity for owner occupation with the property for sale subject to a short term lease
- Waterside location overlooking Great Oyster Bay with extensive views
- Large site and buildings with potential for further development^