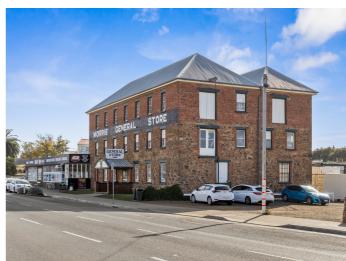

13-15 Franklin Street, SWANSEA, TAS 7190

Iconic East Coast retail asset with development upside (STCA)

Elders Commercial is pleased to present to the market for sale the landmark â##Morris General Storeâ## at 13 - 15 Franklin Street, Swansea on Tasmaniaâ##s East Coast.

This iconic building dominates the streetscape of Swanseaâ##s township and has been utilised as a supermarket for many years and is currently the only supermarket within Swansea. The property is offered for sale subject to a short-term lease and thus will appeal to owner occupiers/operators, investors and developers alike with the site and building offering potential for further development.