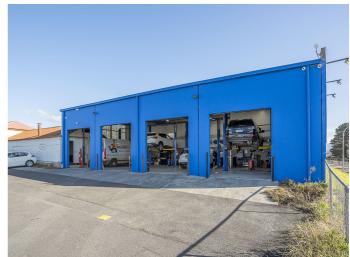

Offering 317 sqm\*, this tenancy has been thoughtfully designed to accommodate up to four hoists, with potential for integrated servicing equipment to be included as part of the lease. Amenities including a lunchroom and bathroom provide a functional and comfortable environment for staff. Car parking is also available for both customers and employees.

Key Features:

- 317 sqm\* building area
- Potential to include 4 hoists and fixed servicing equipment in lease
- · Lunchroom and bathroom amenity
- · Car parking available
- Prime position within a major commercial precinct