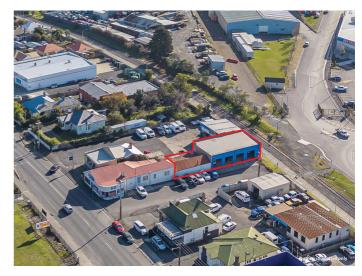

Part 287 Main Road, GLENORCHY, TAS 7010

Fully-Equipped Workshop with 4-Hoist Capability & Amenities

Elders Commercial is pleased to present a new automotive servicing facility positioned in the heart of Glenorchy's bustling commercial precinct.

Strategically located on Glenorchyâ##s Main Road, the property benefits from outstanding exposure and ease of access, providing an ideal premise for automotive service operators seeking to capitalise on a well-established trade catchment.