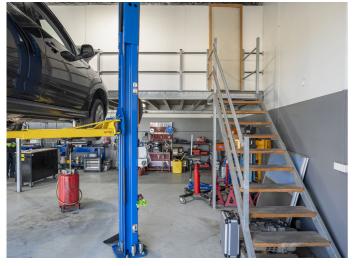

Offering 317 sqm\*, this tenancy has been thoughtfully designed to accommodate up to four hoists, with potential for integrated servicing equipment to be included as part of the lease. Amenities including a lunchroom and bathroom provide a functional and comfortable environment for staff. Car parking is also available for both customers and employees.

**George Burbury** 0408 333 523

Total Approx. Building Area : 317 sqm (inc. mezzanine

All measurements are internal and approximat
This plan is a sketch for illustration, not valuatio

Z 1