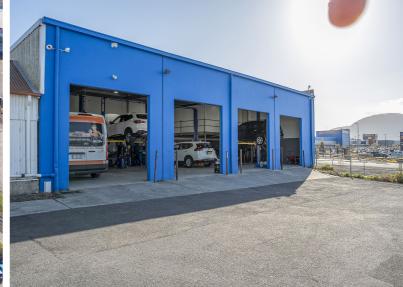

Part 287 Main Road, GLENORCHY, TAS 7010

Fully-Equipped Workshop with 4-Hoist Capability & Amenities

Elders Commercial is pleased to present a new automotive servicing facility positioned in the heart of Glenorchy's bustling commercial precinct.

Offering 317 sqm\*, this tenancy has been thoughtfully designed to accommodate up to four hoists, with potential for integrated servicing equipment to be included as part of the lease. Amenities including a lunchroom and bathroom provide a functional and comfortable environment for staff. Car parking is also available for both customers and employees.

Key Features:

- 317 sqm\* building area
- Potential to include 4 hoists and fixed servicing equipment in lease
- · Lunchroom and bathroom amenity
- · Car parking available
- Prime position within a major commercial precinct