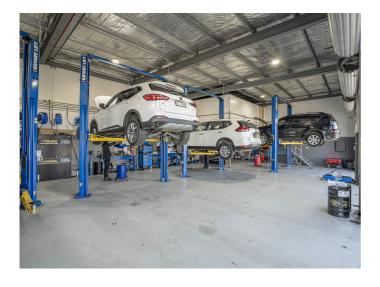

Offering 317 sqm\*, this tenancy has been thoughtfully designed to accommodate up to four hoists, with potential for integrated servicing equipment to be included as part of the lease. Amenities including a lunchroom and bathroom provide a functional and comfortable environment for staff. Car parking is also available for both customers and employees.

Key Features:

- 317 sqm\* building area
- Potential to include 4 hoists and fixed servicing equipment in lease
- · Lunchroom and bathroom amenity
- · Car parking available
- Prime position within a major commercial precinct