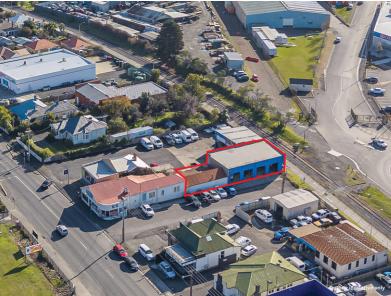

Part 287 Main Road, GLENORCHY, TAS 7010

Fully-Equipped Workshop with 4-Hoist Capability & Amenities

Elders Commercial is pleased to present a new automotive servicing facility positioned in the heart of Glenorchy's bustling commercial precinct.

Strategically located on Glenorchyâ##s Main Road, the property benefits from outstanding exposure and ease of access, providing an ideal premise for automotive service operators seeking to capitalise on a well-established trade catchment.