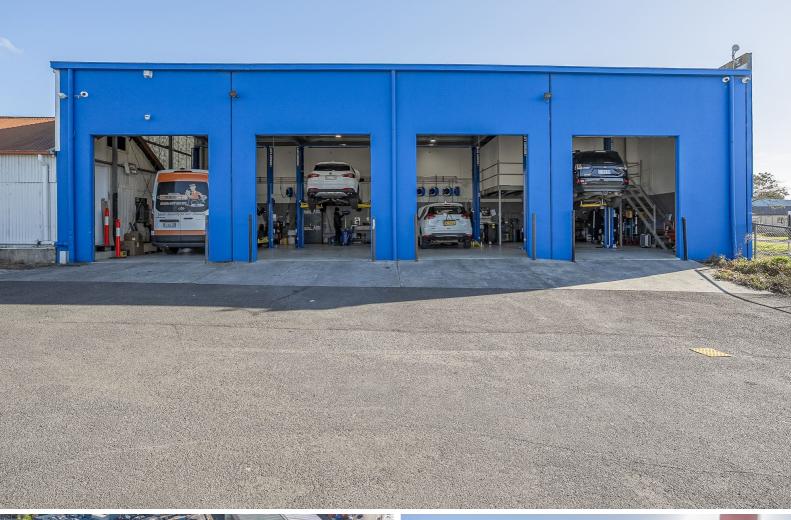

Part 287 Main Road, GLENORCHY, TAS 7010

Fully-Equipped Workshop with 4-Hoist Capability & Amenities

Elders Commercial is pleased to present a new automotive servicing facility positioned in the heart of Glenorchy's bustling commercial precinct.

Offering 317 sqm\*, this tenancy has been thoughtfully designed to accommodate up to four hoists, with potential for integrated servicing equipment to be included as part of the lease. Amenities including a lunchroom and bathroom provide a functional and comfortable environment for staff. Car parking is also available for both customers and employees.

Key Features:

- 317 sqm\* building area
- Potential to include 4 hoists and fixed servicing equipment in lease
- · Lunchroom and bathroom amenity
- · Car parking available
- Prime position within a major commercial precinct