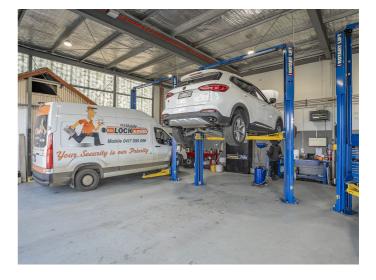

Part 287 Main Road, GLENORCHY, TAS 7010

Fully-Equipped Workshop with 4-Hoist Capability & Amenities

Elders Commercial is pleased to present a new automotive servicing facility positioned in the heart of Glenorchy's bustling commercial precinct.

Offering 317 sqm\*, this tenancy has been thoughtfully designed to accommodate up to four hoists, with potential for integrated servicing equipment to be included as part of the lease. Amenities including a lunchroom and bathroom provide a functional and comfortable environment for staff. Car parking is also available for both customers and employees.

Key Features:

- 317 sqm\* building area
- Potential to include 4 hoists and fixed servicing equipment in lease
- · Lunchroom and bathroom amenity
- · Car parking available
- Prime position within a major commercial precinct