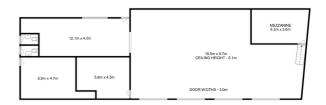

Offering 317 sqm\*, this tenancy has been thoughtfully designed to accommodate up to four hoists, with potential for integrated servicing equipment to be included as part of the lease. Amenities including a lunchroom and bathroom provide a functional and comfortable environment for staff. Car parking is also available for both customers and employees.

Key Features:

- 317 sqm\* building area
- Potential to include 4 hoists and fixed servicing equipment in lease
- · Lunchroom and bathroom amenity
- · Car parking available
- Prime position within a major commercial precinct

**George Burbury** 0408 333 523

Total Approx. Building Area : 317 sqm (inc. mezzanine

All measurements are internal and approximat
This plan is a sketch for illustration, not valuatio

Z 1