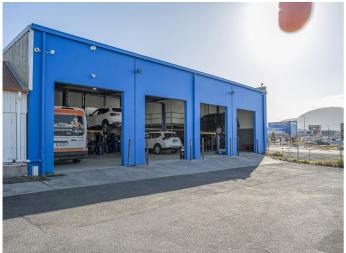

Offering 317 sqm\*, this tenancy has been thoughtfully designed to accommodate up to four hoists, with potential for integrated servicing equipment to be included as part of the lease. Amenities including a lunchroom and bathroom provide a functional and comfortable environment for staff. Car parking is also available for both customers and employees.

Key Features:

- 317 sqm\* building area
- Potential to include 4 hoists and fixed servicing equipment in lease
- · Lunchroom and bathroom amenity
- · Car parking available
- Prime position within a major commercial precinct