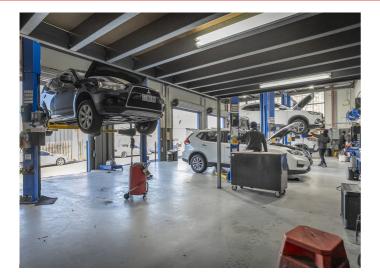

Offering 317 sqm\*, this tenancy has been thoughtfully designed to accommodate up to four hoists, with potential for integrated servicing equipment to be included as part of the lease. Amenities including a lunchroom and bathroom provide a functional and comfortable environment for staff. Car parking is also available for both customers and employees.

Key Features:

- 317 sqm\* building area
- Potential to include 4 hoists and fixed servicing equipment in lease
- · Lunchroom and bathroom amenity
- · Car parking available
- Prime position within a major commercial precinct