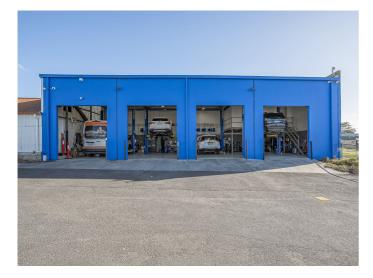

Part 287 Main Road, GLENORCHY, TAS 7010

Fully-Equipped Workshop with 4-Hoist Capability & Amenities

Elders Commercial is pleased to present a new automotive servicing facility positioned in the heart of Glenorchy's bustling commercial precinct.

Offering 317 sqm\*, this tenancy has been thoughtfully designed to accommodate up to four hoists, with potential for integrated servicing equipment to be included as part of the lease. Amenities including a lunchroom and bathroom provide a functional and comfortable environment for staff. Car parking is also available for both customers and employees.

Key Features:

- 317 sqm\* building area
- Potential to include 4 hoists and fixed servicing equipment in lease
- · Lunchroom and bathroom amenity
- · Car parking available
- Prime position within a major commercial precinct